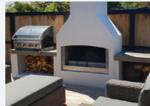

**PRICE: \$7,300 (INC GST)** 

The Premier is our most popular model, featuring two woodboxes and the ideal height to cook and entertain with style.