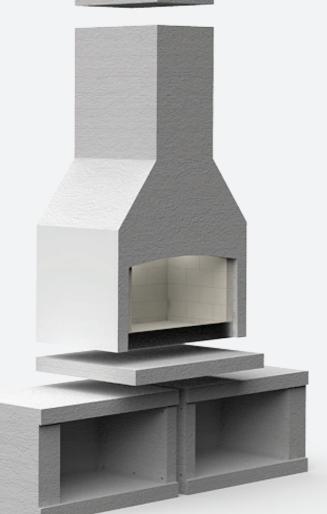

#### **WOODBOXES**

This is the Premier model, with 2 woodboxes.

The woodboxes can be configured to your preference based on your available space and preferred height.

Page 10 www.flarefires.com | @ Flare Fires Ltd 2023 Page 11 www.flarefires.com | @ Flare Fires Ltd 2023