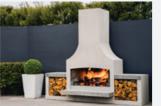

**PRICE: \$8,500 (INC GST)** 

The Executive model lowers the heat source and makes bigger spaces look incredible. This is the ideal model for those that cook occasionally and love entertaining with style.

#### **SELECT YOUR CHIMNEY PROFILE**

Straight Shoulder

THOMAN

TUSCANY Curved Shoulder

Flare Fires are delivered with a natural precast appearance which you can finish with plaster, stone, schist or leave natural. The wood box tops can be polished in our factory. A hearth can be added, as well as many various accessories.