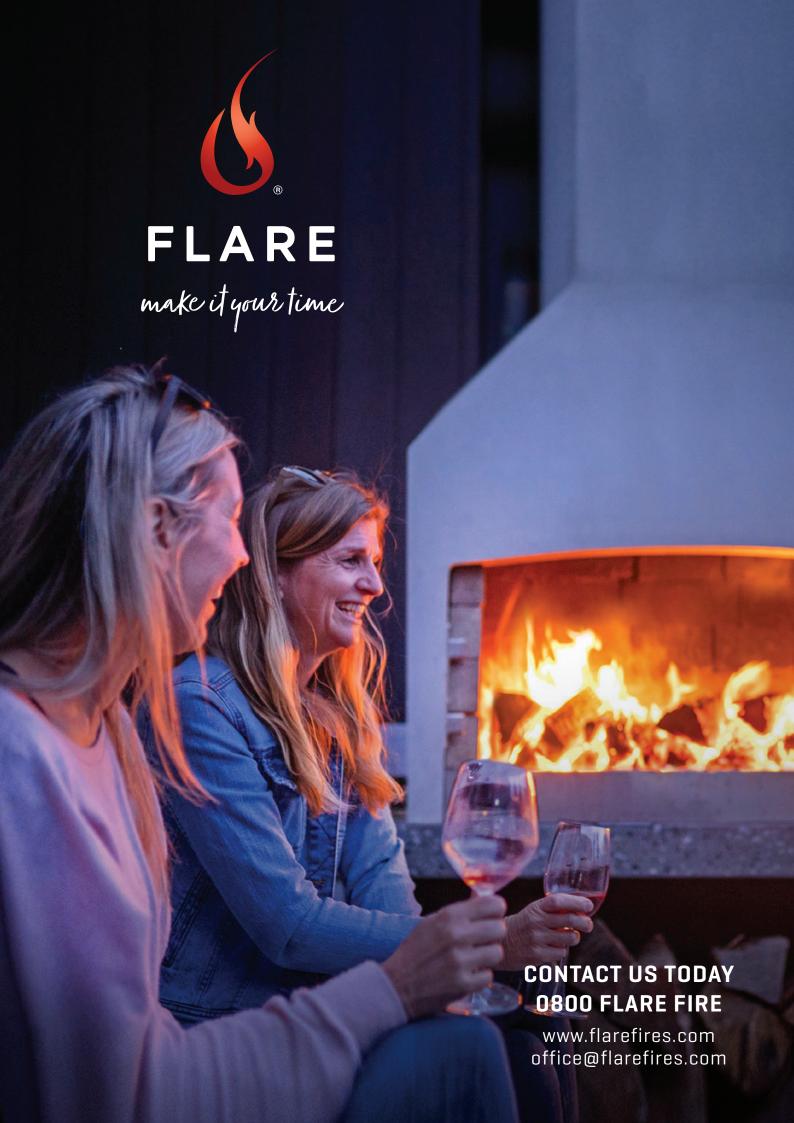

oins can be touched up after install with supplied product to create an attractive monolithic appearance. Wood boxes and hearths can be polished to create a great looking working surface.

#### **POLISH PRICE:**

|                        | MODERN | TRADITIONAL |
|------------------------|--------|-------------|
| PREMIER<br>OR PRESTIGE | \$495  | \$995       |
| EXECUTIVE OR SENATOR   | \$595  | \$1,195     |
| HEARTH                 | \$295  | \$495       |

#### **MODERN POLISH**

Modern polish fire

> A light polish of the tops and front edge of the woodboxes with natural imperfections included.



#### **TRADITIONAL POLISH**

A deep polish of the tops and front edge of the woodboxes with natural imperfections removed.



\* Back of fire is unskimmed, and can be completed on request