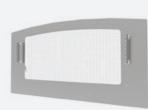

#### HEARTH

The hearth is a custom option that sits between the firebox and woodboxes. A standard hearth is \$450 and provides a 150mm surface out the front of your firebox and an extended hearth is \$580 and provides a surface of 350mm.