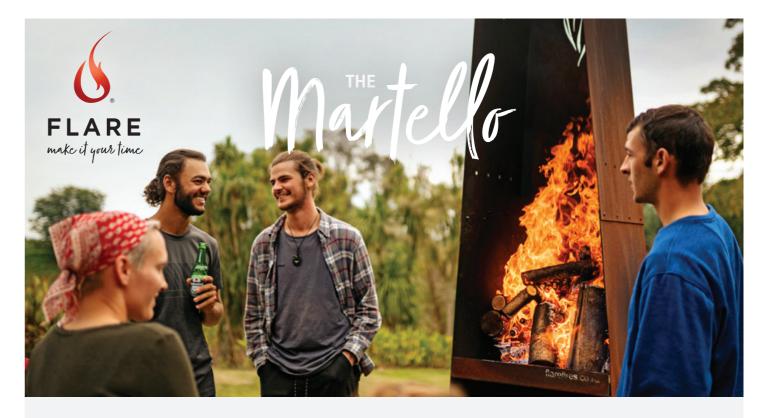

#### The Martello brings the party to your backyard! Optimise the heat and avoid the wind with our unique rotating base.

#### **EVERY BACKYARD**

The Martello is a COR-TEN steel fire designed to look good in every back yard. It can be lifted into place by 4 people and comes with or without the optional rotating base and pizza cooking kit.