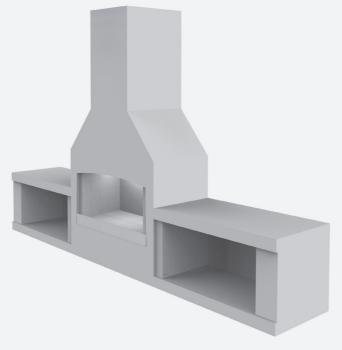

#### **WOODBOXES**

This is the Premier model, with 2 woodboxes.

The woodboxes can be configured to your preference based on your available space and preferred height.

Page 10 www.flarefires.com | @ Flare Fires Ltd 2023 Page 11 www.flarefires.com | @ Flare Fires Ltd 2023