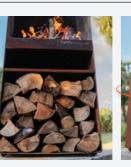

#### **ADDITIONAL CHIMNEY**

Additional chimney sections can be added to achieve more height. Whilst not needed for draw, they are useful for achieving extra height. These come standard at 900mm high for \$795 or shorter custom heights for \$895.

#### FIREBOX & CHIMNEY

The firebox & chimney are two seperate pieces that come as a set. This image features the straight shouldered Boston. See our website for images featuring the curved shouldered Tuscany.