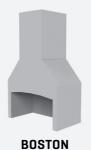

#### **SELECT YOUR CHIMNEY PROFILE**

**BOSTON** Straight Shoulder

TUSCANY Curved Shoulder

Flare Fires are delivered with a natural precast appearance which you can finish with plaster, stone, schist or leave natural. A hearth can be added, as well as many various accessories.

#### **SELECT YOUR CHIMNEY PROFILE**

**BOSTON** Straight Shoulder

TUSCANY Curved Shoulder

Flare Fires are delivered with a natural precast appearance which you can finish with plaster, stone, schist or leave natural. The wood box tops can be polished in our factory. A hearth can be added, as well as many various accessories.

#### **SELECT YOUR CHIMNEY PROFILE**

Straight Shoulder

THOMAN

TUSCANY Curved Shoulder

Flare Fires are delivered with a natural precast appearance which you can finish with plaster, stone, schist or leave natural. The wood box tops can be polished in our factory. A hearth can be added, as well as many various accessories.

#### **SELECT YOUR CHIMNEY PROFILE**

Straight Shoulder

TUSCANY Curved Shoulder

Flare Fires are delivered with a natural precast appearance which you can finish with plaster, stone, schist or leave natural. The wood box tops can be polished in our factory. A hearth can be added, as well as many various accessories.

#### FIREBOX & CHIMNEY

The firebox & chimney are two seperate pieces that come as a set. This image features the straight shouldered Boston. See our website for images featuring the curved shouldered Tuscany.