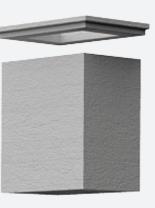

#### FIREBOX & CHIMNEY

The firebox & chimney are two seperate pieces that come as a set. This image features the straight shouldered Boston. See our website for images featuring the curved shouldered Tuscany.