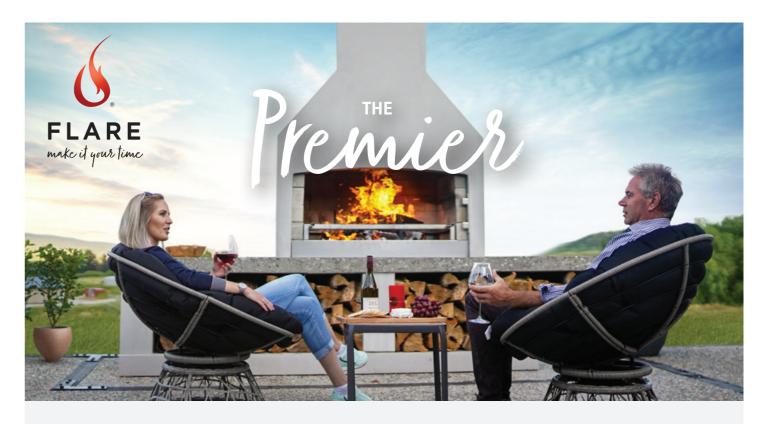

**PRICE: \$7,300 (INC GST)** 

The Premier is our most popular model, featuring two woodboxes and the ideal height to cook and entertain with style.