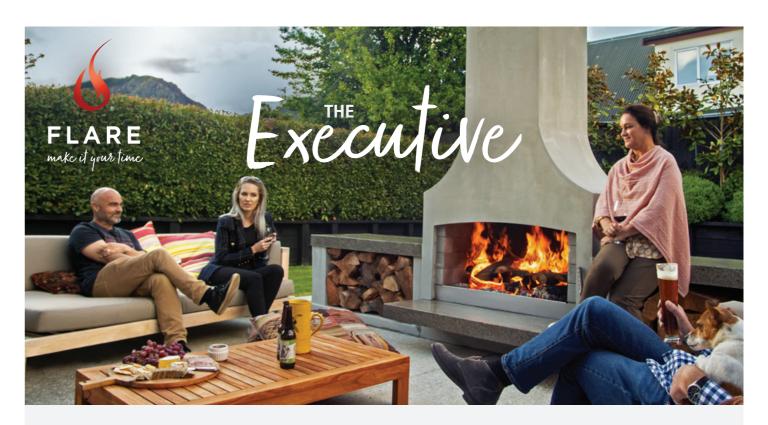

**PRICE: \$8,500 (INC GST)** 

The Executive model lowers the heat source and makes bigger spaces look incredible. This is the ideal model for those that cook occasionally and love entertaining with style.