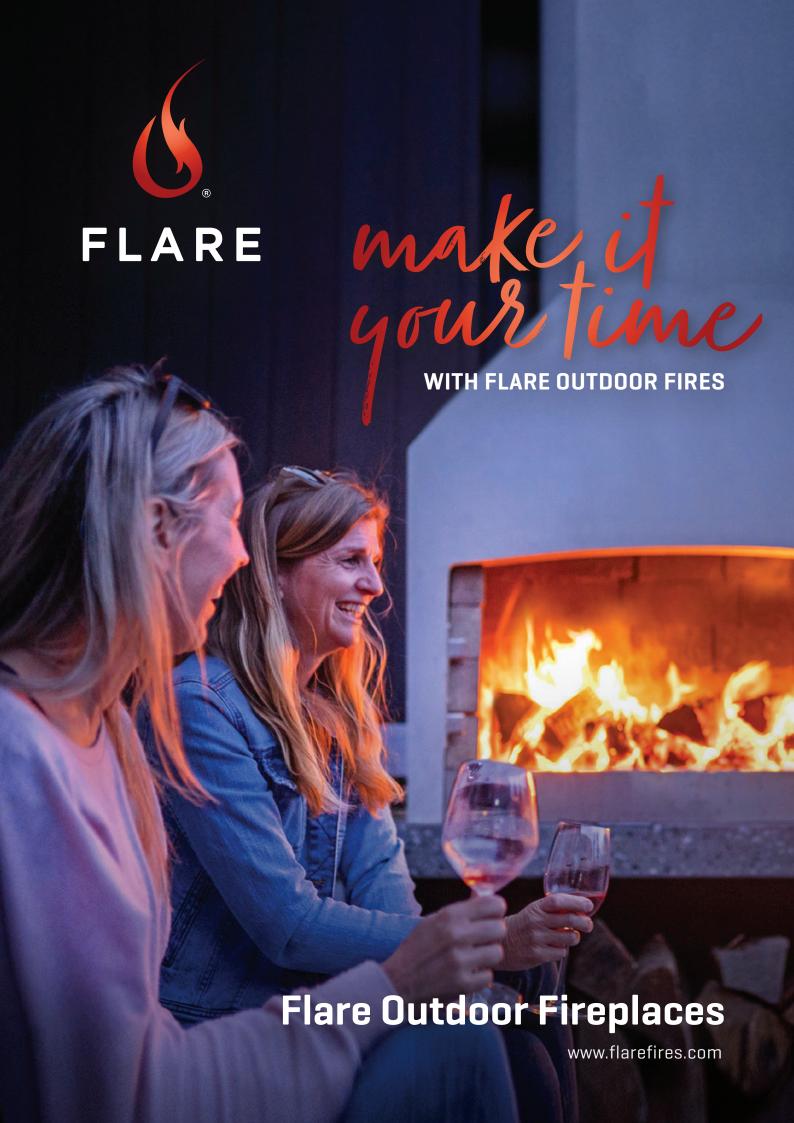

### We all want more time. For many of us this means connecting and having more valuable moments at home.

It was this very desire that birthed the first Flare Fire. We wanted something to engage around with our growing family. We also wanted to add value to our outdoor space. I guess in both ways we wanted to invest into our future.

In our travels over the years we'd seen the South African Braai, the Croatian Peka and the Argentinian Grill. We wanted something that could cook like that, but also stand like a piece of art. Since we built that first fire we've been captured by flame, smoke, family and fun.

We love that a Flare Fire makes you the hero of your outdoor space. It does this by creating a great looking area where people want to gather. The pumping heat of a natural

concrete fire creates a special ambience. Cook pizza with your kids, or a steak with your mates and the entertainment steps up a level. If that's not enough you can literally blow peoples minds with this amazing smoker accessory hidden in the chimney.

Part of the magic is learning to slow down, and the fire really does remind us of times gone by when we took the time to be present.

Torrey Hilton
TORREY HILTON, FOUNDER

Flare Outdoor Fires

The Deluxe model places the firebox directly over a single woodbox. It pumps the heat and comes with the full range of cooking options whilst taking less space.