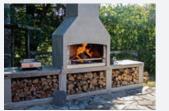

#### The Senator model has the ideal height for cooking with plenty of working space either side of the roaring fire to prepare food or sit and relax.