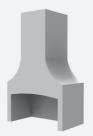

#### **SELECT YOUR CHIMNEY PROFILE**

**BOSTON** Straight Shoulder

TUSCANY Curved Shoulder

Flare Fires are delivered with a natural precast appearance which you can finish with plaster, stone, schist or leave natural. A hearth can be added, as well as many various accessories.