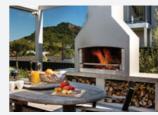

We love that a Flare Fire makes you the hero of your outdoor space. It does this by creating a great looking area where people want to gather. The pumping heat of a natural

concrete fire creates a special ambience. Cook pizza with your kids, or a steak with your mates and the entertainment steps up a level. If that's not enough you can literally blow peoples minds with this amazing smoker accessory hidden in the chimney.