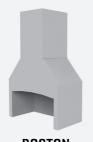

#### **SELECT YOUR CHIMNEY PROFILE**

**BOSTON** Straight Shoulder

TUSCANY Curved Shoulder

Flare Fires are delivered with a natural precast appearance which you can finish with plaster, stone, schist or leave natural. A hearth can be added, as well as many various accessories.