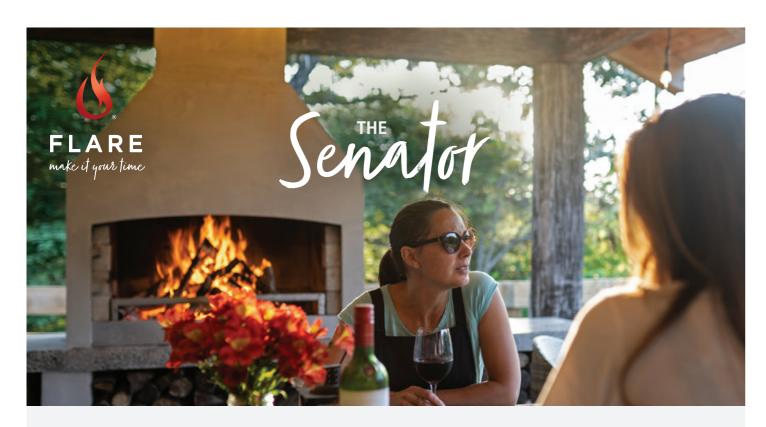

#### The Senator model has the ideal height for cooking with plenty of working space either side of the roaring fire to prepare food or sit and relax.

**PRICE: \$9,000 (INC GST)** 