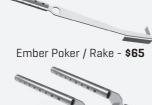

#### **COOKING OPTIONS**

Includes smoking rods and trays, a cooking frame, cast iron grill plate, pizza hood kit, pizza peel, ember poker and cooking handles. This is sold as a package with a discount built in.

Smoker Kit - **\$895** 

Rotisserie\* - \$260

Cooking Handles - **\$95** [set of 2]

Night Guard - \$695

Stainless Steel Spark Reducer - **\$765** 

Stainless Steel Chimney Extension

Pizza Peel - **\$125** 

Page 8 www.flarefires.com | © Flare Fires Ltd 2023 Page 9