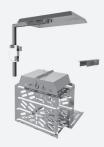

#### FIREBOX & CHIMNEY

The firebox & chimney are two seperate pieces that come as a set. This image features the straight shouldered Boston. See our website for images featuring the curved shouldered Tuscany.