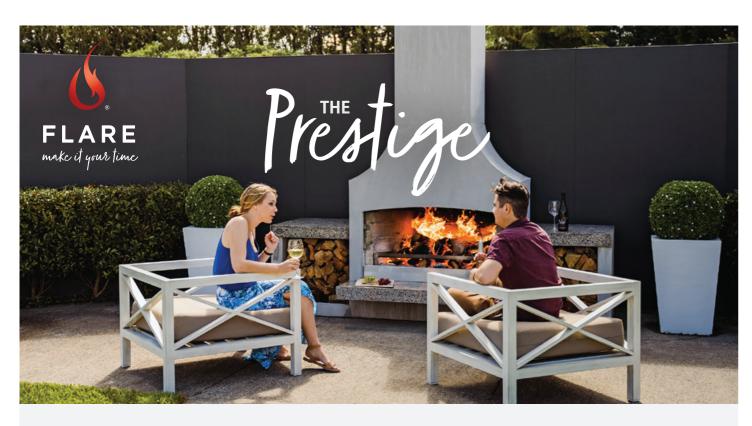

**PRICE: \$8,200 (INC GST)** 

Page 2 www.flarefires.com | @ Flare Fires Ltd 2023 Page 3 www.flarefires.com | @ Flare Fires Ltd 2023

The Prestige features two unique half-sized woodboxes sitting astride a full-sized firebox. It's the small fire that fills big spaces with uncompromising heat.