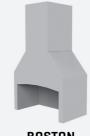

#### **SELECT YOUR CHIMNEY PROFILE**

**BOSTON** Straight Shoulder

TUSCANY Curved Shoulder

Flare Fires are delivered with a natural precast appearance which you can finish with plaster, stone, schist or leave natural. A hearth can be added, as well as many various accessories.

#### **SELECT YOUR CHIMNEY PROFILE**

**BOSTON** Straight Shoulder

TUSCANY Curved Shoulder

Flare Fires are delivered with a natural precast appearance which you can finish with plaster, stone, schist or leave natural. The wood box tops can be polished in our factory. A hearth can be added, as well as many various accessories.

#### **SELECT YOUR CHIMNEY PROFILE**

Straight Shoulder

THOMAN

TUSCANY Curved Shoulder

Flare Fires are delivered with a natural precast appearance which you can finish with plaster, stone, schist or leave natural. The wood box tops can be polished in our factory. A hearth can be added, as well as many various accessories.

#### **SELECT YOUR CHIMNEY PROFILE**

Straight Shoulder

TUSCANY Curved Shoulder

Flare Fires are delivered with a natural precast appearance which you can finish with plaster, stone, schist or leave natural. The wood box tops can be polished in our factory. A hearth can be added, as well as many various accessories.

#### FIREBOX & CHIMNEY

The firebox & chimney are two seperate pieces that come as a set. This image features the straight shouldered Boston. See our website for images featuring the curved shouldered Tuscany.