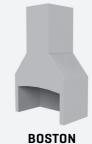

#### **SELECT YOUR CHIMNEY PROFILE**

**BOSTON** Straight Shoulder

TUSCANY Curved Shoulder

Flare Fires are delivered with a natural precast appearance which you can finish with plaster, stone, schist or leave natural. A hearth can be added, as well as many various accessories.

#### **SELECT YOUR CHIMNEY PROFILE**

**BOSTON** Straight Shoulder

TUSCANY Curved Shoulder

Flare Fires are delivered with a natural precast appearance which you can finish with plaster, stone, schist or leave natural. The wood box tops can be polished in our factory. A hearth can be added, as well as many various accessories.