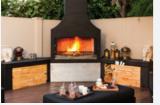

#### The Senator model has the ideal height for cooking with plenty of working space either side of the roaring fire to prepare food or sit and relax.