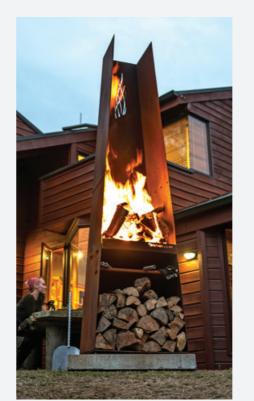

#### The Martello brings the party to your backyard! Optimise the heat and avoid the wind with our unique rotating base.

#### **EVERY BACKYARD**

The Martello is a COR-TEN steel fire designed to look good in every back yard. It can be lifted into place by 4 people and comes with or without the optional rotating base and pizza cooking kit.

#### **COOKING OPTIONS**

Includes smoking rods and trays, a cooking frame, cast iron grill plate, pizza hood kit, pizza peel, ember poker and cooking handles. This is sold as a package with a discount built in.