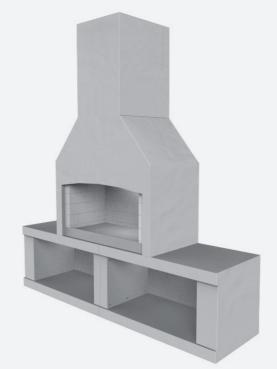

#### **WOODBOXES**

This is the Premier model, with 2 woodboxes.

The woodboxes can be configured to your preference based on your available space and preferred height.

Page 10 www.flarefires.com | @ Flare Fires Ltd 2023 Page 11 www.flarefires.com | @ Flare Fires Ltd 2023